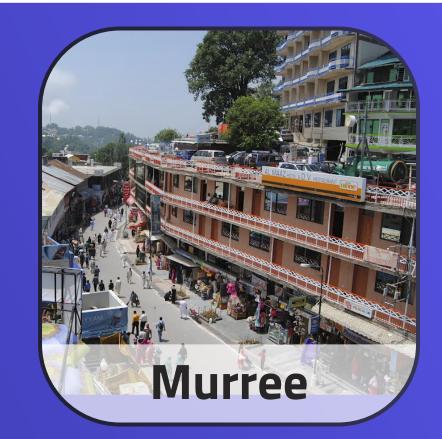

### National Destinations:

Experience the natural beauty of Pakistan with trips to breathtaking spots.

# Sawat Kalam